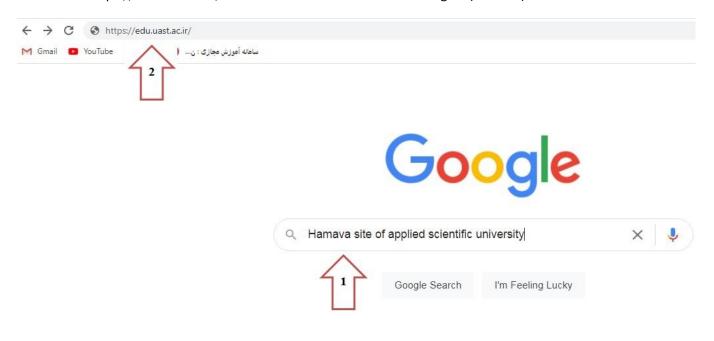

- 1- Searching for the phrase "Hamava University of Applied Science" in the address bar of the search engine (Arrow 1)
- 2 Search "https://edu.uast.ac.ir/" in the address bar of the search engine (Arrow 2)