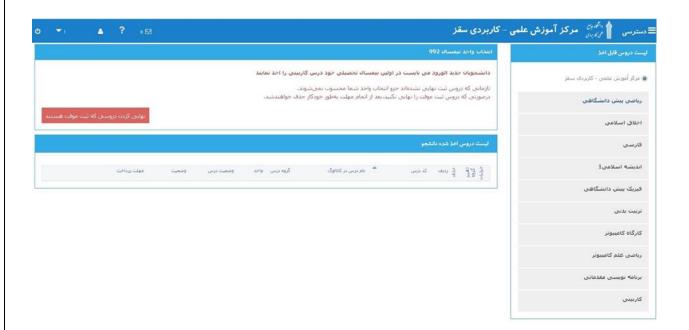

To select a unit, you will see the lessons provided this semester on the right side of the page. Click on the lesson name. to open the box below . Click on the + sign to put the lesson in the selected list.

After completing the selected lessons, click Finalize in the Red box. to enter the financial page . You will be given 48 hours to go to the university's finances for final approval and registration. Otherwise, your unit selection will be deleted.