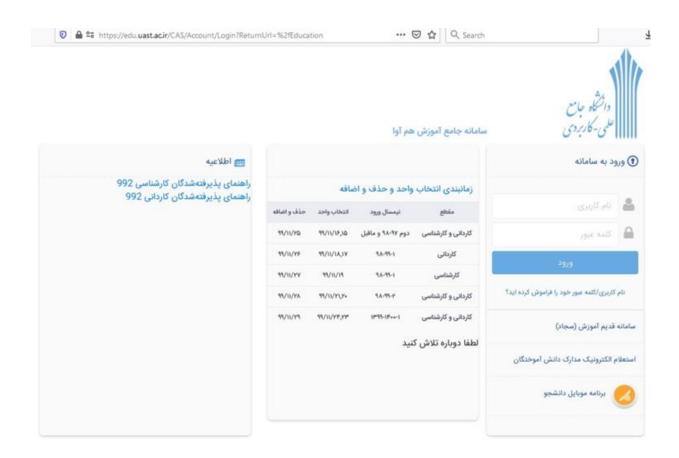

If you have chosen the first method for searching, among the results shown, click on "Hamava: Comprehensive Educational System of The University of Applied Science". In the second method, you will enter the home page of hamava site.