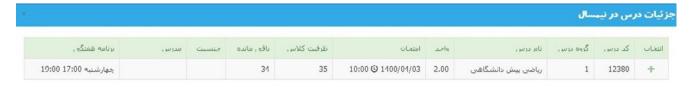

To select a unit, you will see the lessons provided this semester on the right side of the page. Click on the lesson name. to open the box below . Click on the + sign to put the lesson in the selected list.