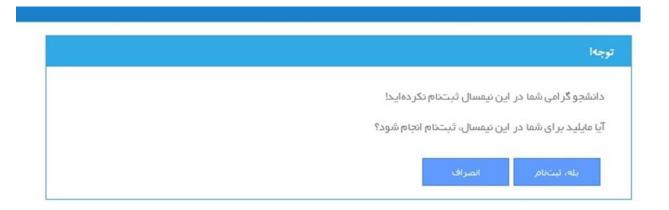

Click on Access. On the opened page, you will be provided with options, according to your choice, the desired page will be opened.

Click on the unit selection because you have logged in for Olben once before opening the unit selection page, such as the figure below, you will be asked to enter the unit selection page by confirming "Yes registration".