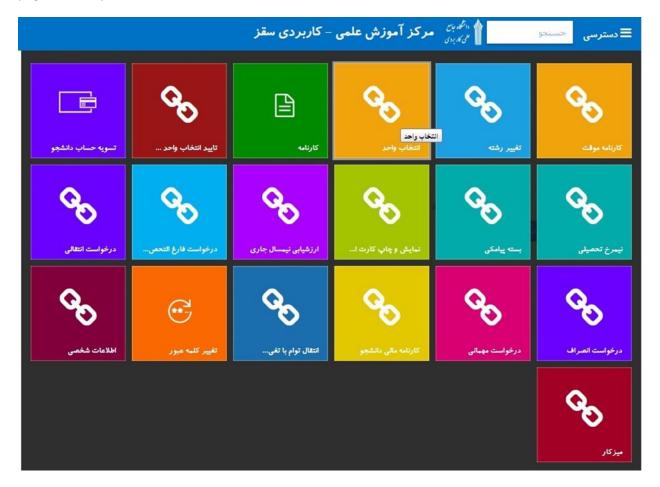

Click on Access. On the opened page, you will be provided with options, according to your choice, the desired page will be opened.

Click on the unit selection because you have logged in for Olben once before opening the unit selection page, such as the figure below, you will be asked to enter the unit selection page by confirming "Yes registration".