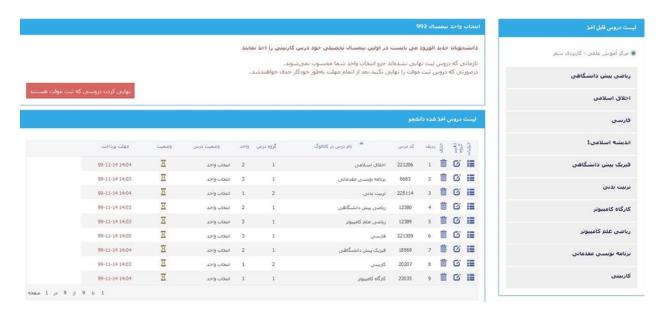

Click on Access. On the opened page, you will be provided with options, according to your choice, the desired page will be opened.

Click on the unit selection because you have logged in for Olben once before opening the unit selection page, such as the figure below, you will be asked to enter the unit selection page by confirming "Yes registration".

After completing the selected lessons, click Finalize in the Red box. to enter the financial page . You will be given 48 hours to go to the university's finances for final approval and registration. Otherwise, your unit selection will be deleted.