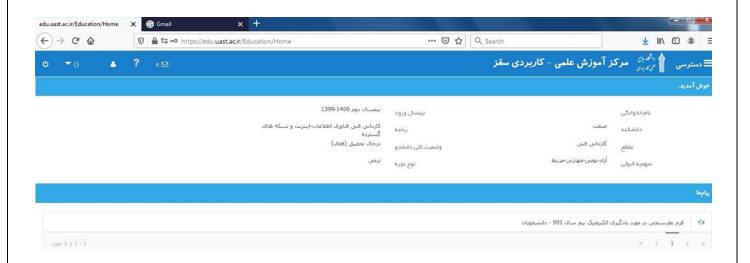

To log in to your account in the username section "National Code" and in the password section "Enter the id number".

After logging in to the system, you will see the following page. Where the specifications of the field of choice and ... You will see.