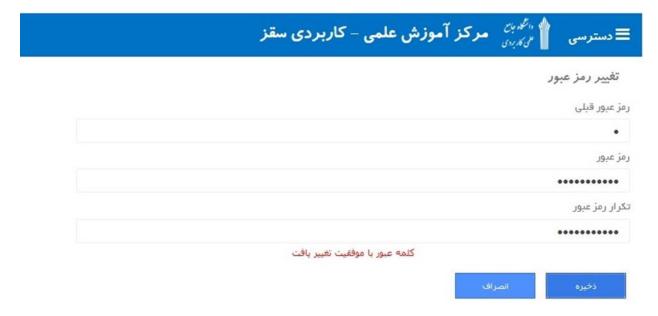

Dear students, it is better to change your password after logging in to your account. Click Change password to open the change password box.

From now on, you will be logged into your account with a new password.