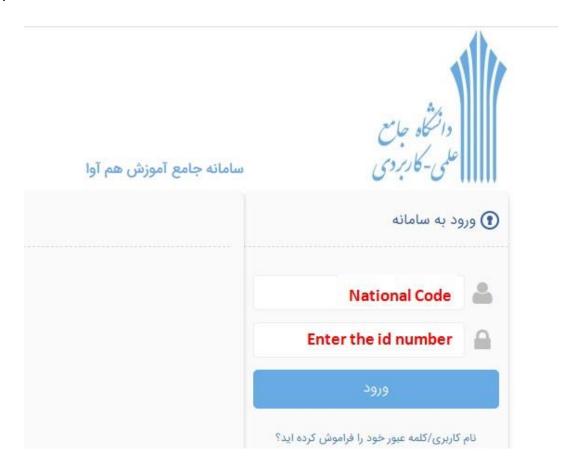

To log in to your account in the username section "National Code" and in the password section "Enter the id number".

After logging in to the system, you will see the following page. Where the specifications of the field of choice and ... You will see.